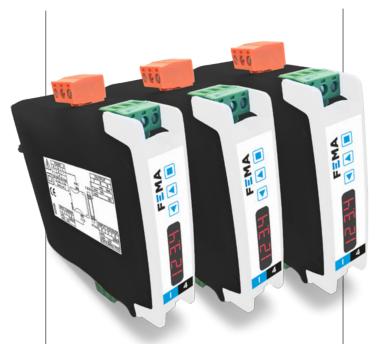

# SERIES 4 VERSATILE ISOLATED SIGNAL CONVERTERS

Wide range of signals Configurable input ranges

### **INSTRUMENT**

Universal power supply (18/265 Vac/dc) Isolated 3 ways
Configurable (front keypad)
Tools (scaling, force, measure, SOS, ...)

### **OUTPUT**

4/20 mA and 0/10 Vdc Config. ranges (5/8 mA, 1/7 Vdc, ...) Active and passive outputs

Workable "out of the box" (no special cables or software needed). Discounts for distributors and integrators in batches of 1, 10 and 100 units.