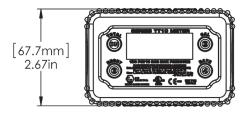

# TT10A / TT10ANC Series



In-Line Digital Turbine Meter Technical Specifications







# **Technical Information**

| Flow Ports                   | 1" NPT or BSPP female inlet and outlet ports       |
|------------------------------|----------------------------------------------------|
| Flow Range                   | 2 to 35 U.S. GPM / 7.6 to 132.5 LPM                |
| Working<br>Pressure          | 50 PSI (3.4 Bar)MAX UL<br>300 PSI (20.7 Bar) Burst |
| Storage<br>Temperature       | -40°F to 176°F (-40°C to 60°C)<br>(No Liquids)     |
| Operating<br>Temperature     | -40°F to 176°F (-40°C to 60°C)                     |
| Measurement<br>Accuracy      | ±1.0% (After field calibration)                    |
| Measurement<br>Repeatability | ±0.30% (Batch sizes ≥ 2 Gallons)                   |
| Measurement<br>Units         | Ounce, Pint, Quart, Liter, Gallon