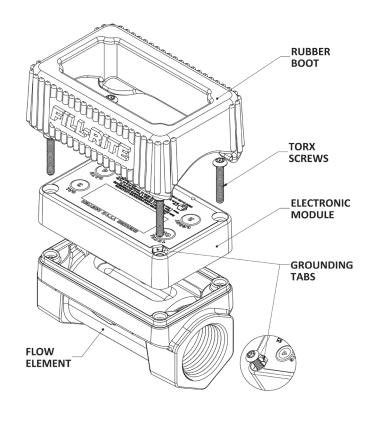

when replacing batteries          |
| Safety              | Intrinsically safe electronics for use in hazardous locations.               |





#### TT10 TYPICAL ACCURACY (2cSt @ 70° F)



### Fluid Compatibility

- Gasoline
- Diesel
- Kerosene
- Hexane
- E85\*
- Heptane
- Non-Potable Fresh Water
- B100 Biodiesel\*
- Lavatory Water\* Mineral Spirits\*
- Jet Fuel\*

## **Safety Testing Approvals**

The Fill-Rite TT10 Series meters have been tested for compliance to the standards set forth by Underwriters Laboratories (UL), UL Canada, ATEX, and other testing organizations. To determine which specific compliances apply to your particular meter, refer to the faceplate for information and compliance logos.







Certifications are applicable to all meter components.

#### **Meter Assembly**





<sup>\*</sup> TT10ANC Nickel plated models only