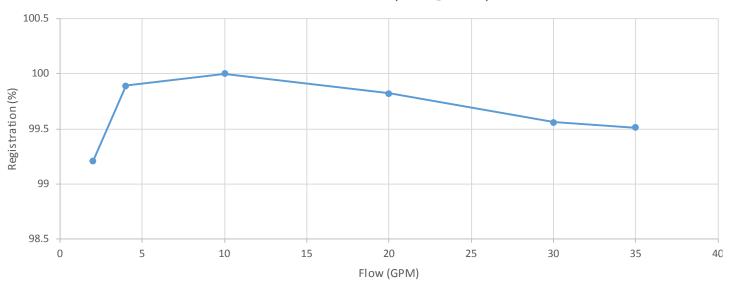

|

| Batch Range         | 0.00 - 9999 Units (Blinks when Batch exceeds 9999)                           |
|---------------------|------------------------------------------------------------------------------|
| Wetted<br>Materials | 304/316 Stainless Steel,<br>Aluminum, Acetal, Gold                           |
| Display             | -40°F to 176°F (-40°C to 60°C)                                               |
| Power               | 2 approved alkaline batteries. See battery replacement section of the manual |
| Memory              | Meter totals and calibration are preserved when replacing batteries          |
| Safety              | Intrinsically safe electronics for use in hazardous locations.               |





#### TT10 TYPICAL ACCURACY (2cSt @ 70° F)



### Fluid Compatibility

- Gasoline
- Diesel
- Kerosene
- Hexane
- E85\*
- Heptane
- Non-Potable Fresh Water
- B100 Biodiesel\*
- Lavatory Water\* Mineral Spirits\*
- Jet Fuel\*

## **Safety Testing Approvals**

The Fill-Rite TT10 Series meters have been tested for compliance to the standards set forth by Underwriters Laboratories (UL), UL Canada, ATEX, and other testing organizations. To determine which specific compliances apply to your particular meter, refer to the faceplate for information and compliance logos.







Certifications are applicable to all meter components.

#### **Meter Assembly**





<sup>\*</sup> TT10ANC Nickel plated models only