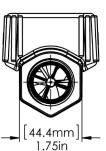

# TT10A / TT10ANC Series



In-Line Digital Turbine Meter Technical Specifications







# **Technical Information**

| Flow Ports                   | 1" NPT or BSPP female inlet and outlet ports       |
|------------------------------|----------------------------------------------------|
| Flow Range                   | 2 to 35 U.S. GPM / 7.6 to 132.5 LPM                |
| Working<br>Pressure          | 50 PSI (3.4 Bar)MAX UL<br>300 PSI (20.7 Bar) Burst |
| Storage<br>Temperature       | -40°F to 176°F (-40°C to 60°C)<br>(No Liquids)     |
| Operating<br>Temperature     | -40°F to 176°F (-40°C to 60°C)                     |
| Measurement<br>Accuracy      | ±1.0% (After field calibration)                    |
| Measurement<br>Repeatability | ±0.30% (Batch sizes ≥ 2 Gallons)                   |
| Measurement<br>Units         | Ounce, Pint, Quart, Liter, Gallon