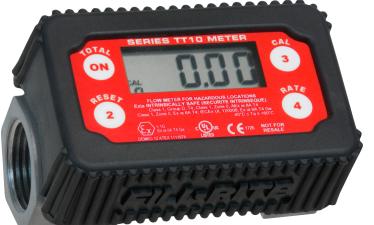

# TT10A / TT10ANC Series

In-Line Digital Turbine Meter Technical Specifications

# **Technical Information**

| Flow Ports                   | 1" NPT or BSPP female inlet and outlet ports       |
|------------------------------|----------------------------------------------------|
| Flow Range                   | 2 to 35 U.S. GPM / 7.6 to 132.5 LPM                |
| Working<br>Pressure          | 50 PSI (3.4 Bar)MAX UL<br>300 PSI (20.7 Bar) Burst |
| Storage<br>Temperature       | -40°F to 176°F (-40°C to 60°C)<br>(No Liquids)     |
| Operating<br>Temperature     | -40°F to 176°F (-40°C to 60°C)                     |
| Measurement<br>Accuracy      | ±1.0% (After field calibration)                    |
| Measurement<br>Repeatability | ±0.30% (Batch sizes ≥ 2 Gallons)                   |
| Measurement<br>Units         | Ounce, Pint, Quart, Liter, Gallon                  |
| Totalizer<br>Range           | 0 - 90,000,000 Units                               |

| Batch Range         | 0.00 - 9999 Units (Blinks when Batch exceeds 9999)                           |
|---------------------|------------------------------------------------------------------------------|
| Wetted<br>Materials | 304/316 Stainless Steel,<br>Aluminum, Acetal, Gold                           |
| Display             | -40°F to 176°F (-40°C to 60°C)                                               |
| Power               | 2 approved alkaline batteries. See battery replacement section of the manual |
| Memory              | Meter totals and calibration are preserved when replacing batteries          |
| Safety              | Intrinsically safe electronics for use in hazardous locations.               |

## **Safety Testing Approvals**

The Fill-Rite TT10 Series meters have been tested for compliance to the standards set forth by Underwriters Laboratories (UL), UL Canada, ATEX, and other testing organizations. To determine which specific compliances apply to your particular meter, refer to the faceplate for information and compliance logos.

#### **Meter Assembly**

<sup>\*</sup> TT10ANC Nickel plated models only