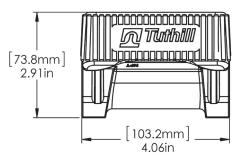

# TT10A / TT10ANC Series



In-Line Digital Turbine Meter Technical Specifications







# **Technical Information**

| Flow Ports                   | 1" NPT or BSPP female inlet and outlet ports       |
|------------------------------|----------------------------------------------------|
| Flow Range                   | 2 to 35 U.S. GPM / 7.6 to 132.5 LPM                |
| Working<br>Pressure          | 50 PSI (3.4 Bar)MAX UL<br>300 PSI (20.7 Bar) Burst |
| Storage<br>Temperature       | -40°F to 176°F (-40°C to 60°C)<br>(No Liquids)     |
| Operating<br>Temperature     | -40°F to 176°F (-40°C to 60°C)                     |
| Measurement<br>Accuracy      | ±1.0% (After field calibration)                    |
| Measurement<br>Repeatability | ±0.30% (Batch sizes ≥ 2 Gallons)                   |
| Measurement<br>Units         | Ounce, Pint, Quart, Liter, Gallon