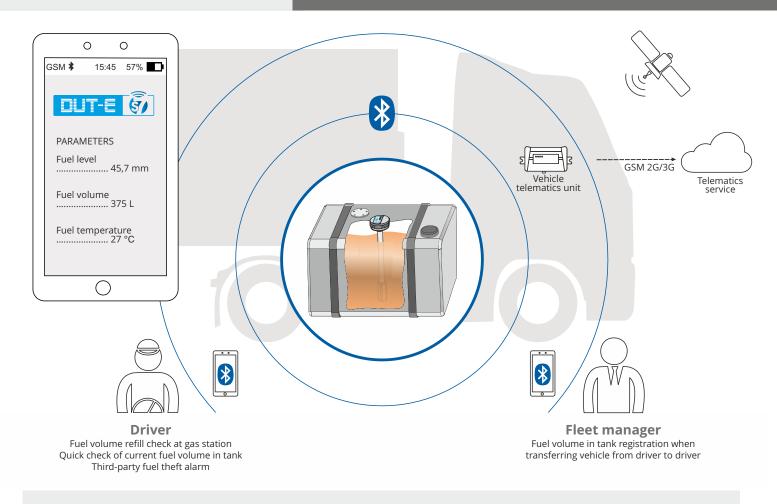

# **BLE** wireless fuel level sensor

DUT-E S7 transmits data on fuel level/volume simultaneously to several devices: telematics unit, smartphones, tablets.